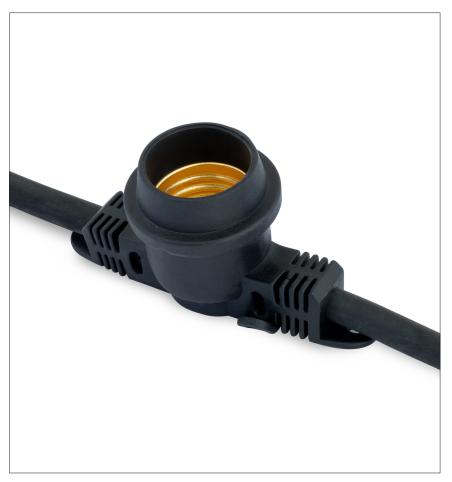

## **Festoon Lighting**

| TECHNICAL      |                                 |
|----------------|---------------------------------|
| PRODUCT CODE   | AQF-C-050B                      |
| PRODUCT FAMILY | LED Flex & Festoon              |
| MOUNTING       | E27 Lamp holders @ 50cm Spacing |
| CONSTRUCTION   | PVC Rubber & Polycarbonate Lens |
| ELECTRICAL     | 24V AC or DC                    |
| CABLE          | Twin Core 1.5mm Square Cable    |
| IP RATING      | IP65 with globes installed      |
| WARRANTY       | 3 Year Aqualux Warranty         |