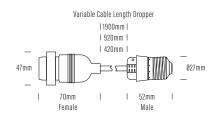

| ACCESSORY |                                     |
|-----------|-------------------------------------|
| DROPPER   | AQF-D-050<br>AQF-D-100<br>AQF-D-200 |