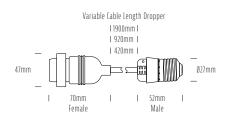

| ACCESSORY |                                     |
|-----------|-------------------------------------|
| DROPPER   | AQF-D-050<br>AQF-D-100<br>AQF-D-200 |