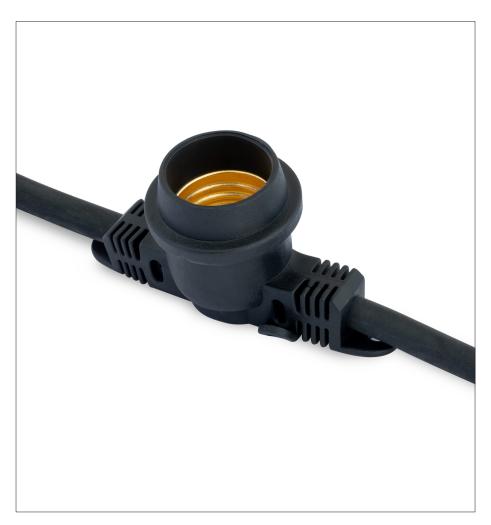

## **Festoon Lighting**

| AQF-C-100B                       |
|----------------------------------|
| LED Flex & Festoon               |
| E27 Lamp holders @ 100cm Spacing |
| PVC Rubber & Polycarbonate Lens  |
| 24V AC or DC                     |
| Twin Core 1.5mm Square Cable     |
| IP65 with globes installed       |
| 3 Year Aqualux Warranty          |
| _                                |